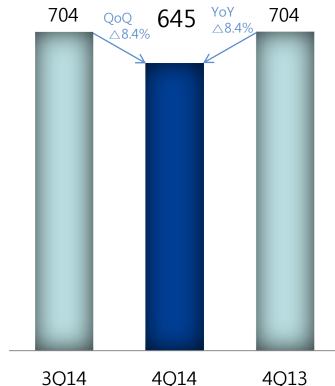

#### Revenue (bn KRW)

## [ 4Q14 Analysis ]

- ☐ Revenue retreated due to weak seasonality
- Sluggish demand & maintenance shut-down caused minor profitability pull back in QoQ
- Cost cutting & strategic operations on low-end products

- ☐ Improve profitability by building-up business competence to offset limited sector growth
- Secure competitiveness edge through executing profit focused operational strategies
- Improve product mix, cost cut and etc. to minimize impact from falling oil price