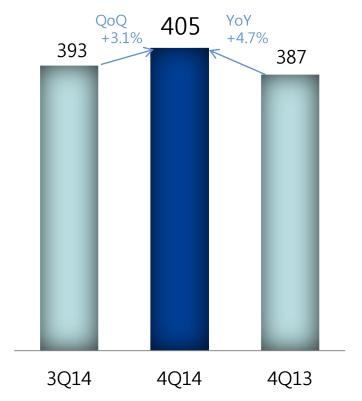

## [ 4Q14 Analysis ]

- □ QoQ earnings improved based on solid demand
- Revenue from semi & display materials slowed-down due to weak seasonality but profitability improved

- ☐ Stable earnings enhancement from steady industry growth
- Semi-materials to show improved earnings benefitting from strong memory cycle
- Display materials to show steady growth from large TV demand as UHD TV shipment increases