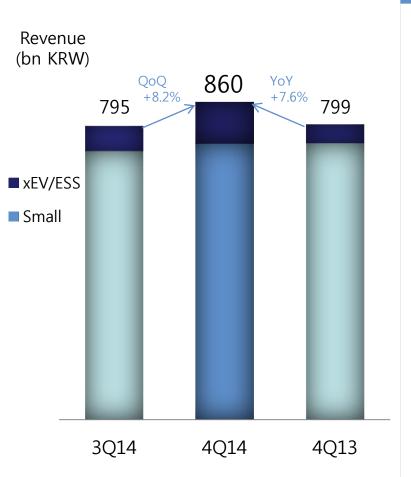

## LIB\_Small-sized

#### [ 4Q14 Analysis ]

- □ Revenue rose as shipment increased to the new markets / high-end products
- Timely sales to a major customer's new models
- Sales of high-power / high-capacity non-IT products and to new applications enlarged

- ☐ FY15 LIB Cell Demand : 50bn cells (+8% YoY)
  - Polymer growth led by S/Phone and wearable, cylindrical growth led by non-IT demand
- Maintain M/S No. 1 by strengthening market leadership